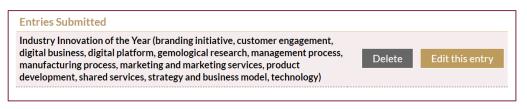

|       |  |
|-----------|-----------------------|----------------------|---------------------------|-------|--|
|           | First Name: Testing   | Last Name: Testing   |                           |       |  |
|           | Company Name: Testing |                      |                           |       |  |
|           | City: Testing         | Country/Region: Hong | Country/Region: Hong Kong |       |  |
|           |                       |                      |                           |       |  |
|           |                       | Save Draft           | Submit                    | Close |  |
| elogout   |                       |                      |                           |       |  |

Submitted entries will be shown under "Entries Submitted":



#### Notes:

- The applicant and the senior management representative will receive a confirmation email after an entry is submitted and received
- Changes can be made to the submitted entries anytime before the deadline at 23:59 Hong Kong Time on 9 June (Wednesday)
- Repeat the previous steps 1-10 to submit more entries



### JEWELLERY WORLD AWARDS

If you have any enquiries regarding the entry submission, please feel free to contact us at Info@JWAwards.com or +852-2516-1643.