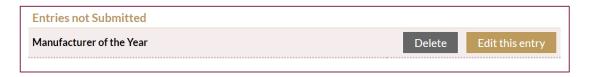

Draft saved will be shown under "Entries not Submitted":

Click "Save Draft" to log out at any point.

Check the boxes after reading through the disclaimers

| re that I have read, understand and accept the above Terms and Conditions.<br>an entry, the entrant, once selected as Honouree, agrees to pay the Honouree Package fee, which is |           |
|----------------------------------------------------------------------------------------------------------------------------------------------------------------------------------|-----------|
| an entry, it is confirmed that the senior management representative (Ms Testing Testing, Testing) of<br>any has authorised and approved the submission*                          |           |
| he senior management representative will receive a confirmation email after the entry is submitted and received                                                                  |           |
|                                                                                                                                                                                  |           |
| mation will also be sent to the senior management representative<br>try is submitted and received                                                                                | ightarrow |